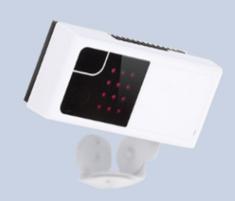

## **RoomMate**Integritetsvärnande trygghetskameror

RoomMate är den senaste generationen trygghetskamera som både skyddar brukarens integritet och underlättar tillsynen.

Genom att tillsynen sköts med hjälp av IRkameror avpersonifieras brukaren automatiskt vilket skapar en integritetsvärnande tillsyn. Olikt andra trygghetskameror behöver inte heller personalen göra kontinuerliga inspektioner. Istället larmar RoomMates inbyggda AI vid kritiska händelser så som att brukaren ramlar, befinner sig onaturligt länge i badrummet etcetera. På så sätt behöver personalen bara utöva tillsynen när brukaren faktiskt är behov av hjälp.

## Specifikationer

Mått(l x b x h)192 x 99 x 53 mm Vikt 800 gram Montering Väggmontering ingår Teknologi Aktiva IR-sensorer Horisontellt: 75 Vertikalt: 56 Kameravy Diagonalt: 94 Kameraräckvidd 8 meter Ethernet / WiFi / 3G / 4G Interface Spänning 110-220 volt AC Tillåten temperatur 0 - 40 C Tillåten luftfuktighet <80% relativ luftfuktighet **IP-Klass** IP42 Webb/SMS/MMS/e-post; Protokoll RoomMate har även ett API som gör att den kan integreras med existerande sjuksköterskesystem