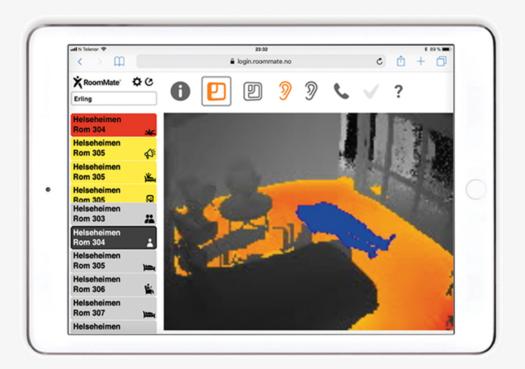

## **RoomMate**Integritetsvärnande trygghetskameror

RoomMate är den senaste generationen trygghetskamera som både skyddar brukarens integritet och underlättar tillsynen.

Genom att tillsynen sköts med hjälp av IRkameror avpersonifieras brukaren automatiskt vilket skapar en integritetsvärnande tillsyn. Olikt andra trygghetskameror behöver inte heller personalen göra kontinuerliga inspektioner. Istället larmar RoomMates inbyggda AI vid kritiska händelser så som att brukaren ramlar, befinner sig onaturligt länge i badrummet etcetera. På så sätt behöver personalen bara utöva tillsynen när brukaren faktiskt är behov av hjälp.

## För en ökad kvalité i välfärden:

**ÖKAD INTEGRITET:** IRkameror som avpersonfierar brukaren och en Al som identifierar olyckor

**ÖKAD TRYGGHET:**personal/anhöriga larmas
vid kritiska händelser så
som vid fallolyckor