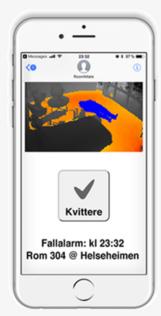

- Möjliggör direktkommunikation med brukaren genom tal vilket underlättar hanteringen vid olyckor
- Inbyggt AI som larmar vid kritiska händelser

## För en ökad kvalité i välfärden:

**ÖKAD INTEGRITET:** IRkameror som avpersonfierar brukaren och en Al som identifierar olyckor

**ÖKAD TRYGGHET:**personal/anhöriga larmas
vid kritiska händelser så
som vid fallolyckor